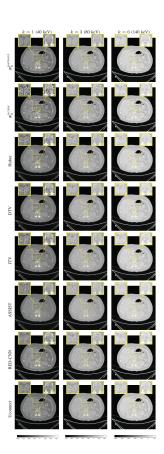

## Uconnect: Synergistic Spectral CT Reconstruction With U-Nets Connecting the Energy Bins

by Zhihan Wang, Alexandre Bousse, Franck Vermet, Jacques Froment, Béatrice Vedel, Alessandro Perelli, Jean-Pierre Tasu, and Dimitris Visvikis