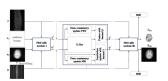

# Single-Modality Supervised Joint PET-MR Image Reconstruction

by Guillaume Corda-D'Incan, Julia A. Schnabel, Alexander Hammers, and Andrew J. Reader

Read More