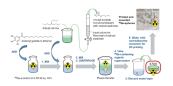

### **3D printing of calibrated Germanium-68 PET Phantoms without inactive walls**

by Lorenz P. Meier, Tilman Läppchen, Michael Hentschel, Axel Rominger, and George A. Prenosil