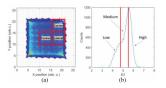

### **3D printing of calibrated Germanium-68 PET Phantoms without inactive walls**

by Lorenz P. Meier, Tilman Läppchen, Michael Hentschel, Axel Rominger, and George A. Prenosil