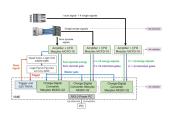

### Compton camera arrangement with a monolithic LaBr3(Ce) scintillator and pixelated GAGG detector for medical imaging

by Silvia Liprandi, Sodai Takyu, Mohammad Safari, Tim Binder, George Dedes, Kei Kamada, Maria Kawula, Akram Mohammadi, Fumihiko Nishikido, Ingrid I. Valencia-Lozano, Rita Viegas, Taiga Yamaya, Katia Parodi, and Peter G. Thirolf