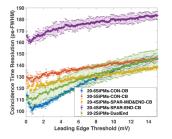

### Features in This Issue

Sparse SiPM Pixel Arrangement for a TOF-PET Detector Design that Achieves 100 ps Coincidence Time Resolution

by J. W. Cates, and C. S. Levin

Read More