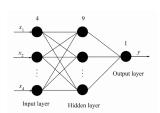

## An Inversion Model to Obtain Spacecraft Surface Potential Based on Neural Network

by Ronghui Quan, Chengyue Zhang, and Haicheng Zhang

**Read More** 