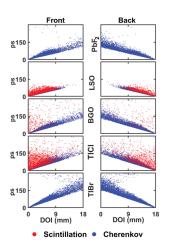

#### On the Prospects of BaF2 as a Fast Scintillator for Time-of-Flight Positron Emission Tomography Systems

by Katrin Herweg, Vanessa Nadig, Volkmar Schulz, and Stefan Gundacker