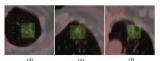

## Deep Learning Signal Discrimination for Improved Sensitivity at High Specificity for CMOS Intraoperative Probes

by Joshua Moo, Paul Marsden, Kunal Vyas, and Andrew J. Reader