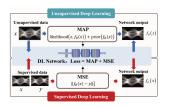

### Noise-Generating-Mechanism-Driven Unsupervised Learning for Low-Dose CT Sinogram Recovery

by Dong Zeng, Lei Wang, Mingrui Geng, Sui Li, Yun Deng, Qi Xie, Danyang Li, Hua Zhang, Yuanqing Li, Zongben Xu, Deyu Meng, and Jianhua Ma