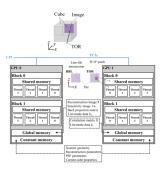

## A Cube-Based Dual-GPU List-Mode Reconstruction Algorithm for PET Imaging

by Mohammadreza Teimoorisichani, and Andrew L. Goertzen