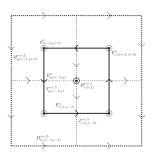

### Rubrics for Charge Conserving Current Mapping in Finite Element Electromagnetic Particle in Cell Methods

by Zane D. Crawford, Scott O'Connor, John Luginsland, and B. Shanker

**Read More** 