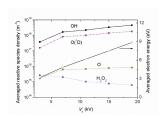

## Features in This Issue

A Numerical Investigation on the Reactive Species Generation and Its Correlation With Electron Energy in Atmospheric-Pressure Helium/Humid Air Plasma Jets

by Yadi Liu, Zhenyu Tan, Xiaolong Wang, and Xiaotong Li